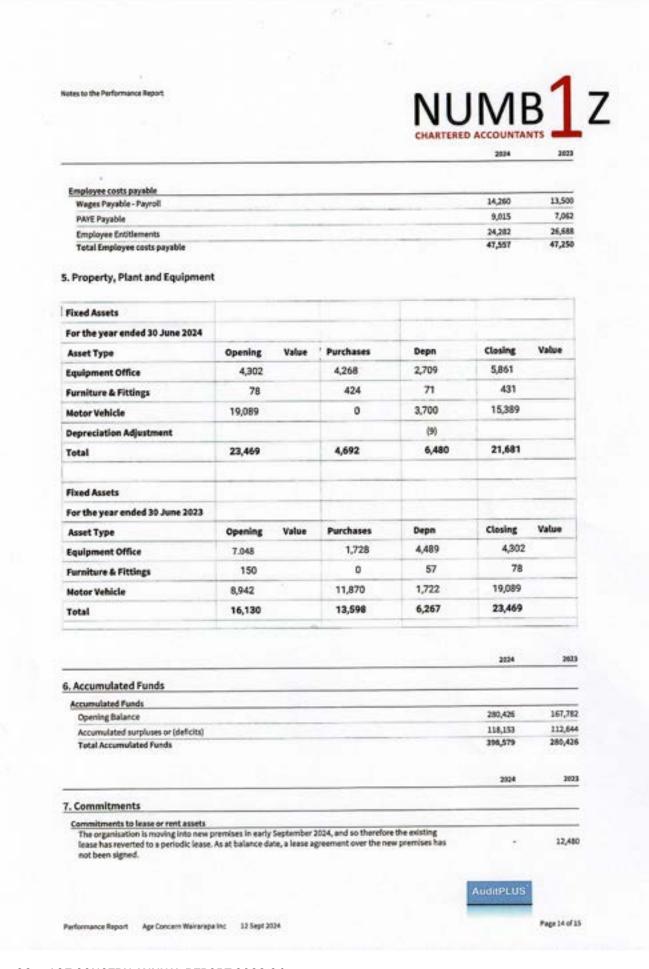

| CHARI                                                                                                                                                                            | RED ACCOUNTA           | 110          |
|----------------------------------------------------------------------------------------------------------------------------------------------------------------------------------|------------------------|--------------|
|                                                                                                                                                                                  | 2024                   | 2023         |
| As part of the move, there is a commitment to purchase the existing fit-out, some existing chattels and also to undertake renovation work, as follows: Fit-out                   | 120,000                |              |
| Chattels                                                                                                                                                                         | 26,500                 |              |
| Renovations                                                                                                                                                                      | 45,500                 |              |
| Total Commitments to lease or rent assets                                                                                                                                        | 192,000                | 12,480       |
| Commitment to purchase property, plant and equipment                                                                                                                             |                        |              |
| The Society has entered into a 5 year photocopier lease expiring 01 February 2016. The monthly payment under the lease agreement is \$219 + GST                                  | 4,161                  | 4,958        |
| Total Commitment to purchase property, plant and equipment                                                                                                                       | 4,161                  | 4,958        |
| 8. Contingent Liabilities and Guarantees                                                                                                                                         |                        |              |
| is at 30 June 2024, there is an insurance claim related to the year which remains unresolved. The<br>up to \$10,000 dependent on the resolution of this claim (Last year - nil). | re is a potential cost | liability of |
| ). Assets Used as Security for Liabilities                                                                                                                                       |                        |              |
| No assets have been used as security for liabilities at reporting date (Last year: Nil).                                                                                         |                        |              |

#### 10. Related Parties

There were no transactions involving related parties during the financial year.

#### 11. Events After the Balance Date

There were no events that have occurred after the balance date that would have a material impact on the Performance Report

#### 12. Ability to Continue Operating

The entity will continue to operate for the foreseeable future, due to the funding support received from the Ministry of Social Development and Wairarapa District Health Board.