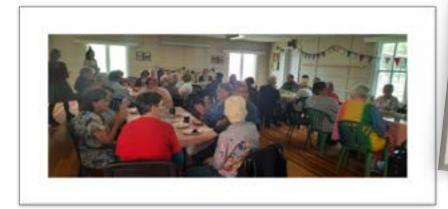

#### **Buddy Up! Summer Celebration**

This has a fantastic turnout and was definitely a highlight of the year for ACW. A Bit of Singing and Dancing was a glorious coming together of music,

good times and community. It illustrated what Buddy Up! is all about – getting out and about, doing things you love, finding joy in being with others.

Despite the day being the wettest of the entire summer, 83 of us, from all over Wairarapa, gathered in the Pigeon and Poultry Hall for three hours of music and dance. A truly community affair there are many people and groups to acknowledge for their part in the day – the Buddy Up! Band, the Troubadour Music Group and the Wednesday Line Dancers –

whose members all showed us how joyful it is to be part of a group (and also that an old dog can definitely learn new tricks); Mahi Tahi Tatou Trust and Rebecca for her words on inclusion; and of course, the fabulous audience, including residents from both Carter

Court and Lansdowne Court, who participated and applauded

and enjoyed being together.

We were very grateful to the Osborne Group who closed their offices for the day, to come and run the kitchen for us, serving up a fabulous morning tea.